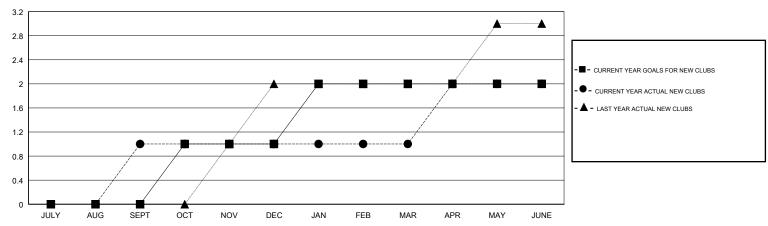

## GOALS AND ACTUAL NEW CLUBS CUMULATIVE

| DROPPED CLUBS: 2 |     |
|------------------|-----|
| DROPPED MEMBERS  |     |
| DECEASED         | 18  |
| CLUB CANCELLED   | 6   |
| OTHER            | 253 |
| TOTAL            | 277 |