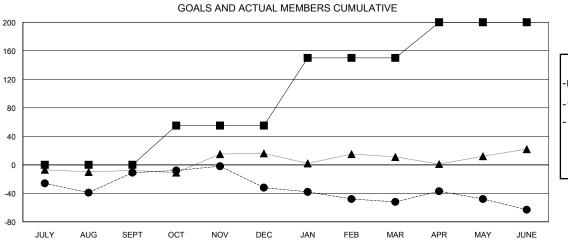

| Members               |                           |                         |                                                    |  |  |  |
|-----------------------|---------------------------|-------------------------|----------------------------------------------------|--|--|--|
| RESULTS FOR 2018-2019 |                           |                         |                                                    |  |  |  |
| QUARTER               | MEMBER GROWTH NET<br>GOAL | MEMBER GROWTH<br>ACTUAL | DROPPED<br>MEMBERS ACTUAL<br>(including transfers) |  |  |  |
| JULY/AUG/SEPT         | 0                         | 72                      | 75                                                 |  |  |  |
| OCT/NOV/DEC           | 55                        | 45                      | 63                                                 |  |  |  |
| JAN/FEB/MAR           | 95                        | 52                      | 64                                                 |  |  |  |
| APR/MAY/JUNE          | 50                        | 67                      | 75                                                 |  |  |  |